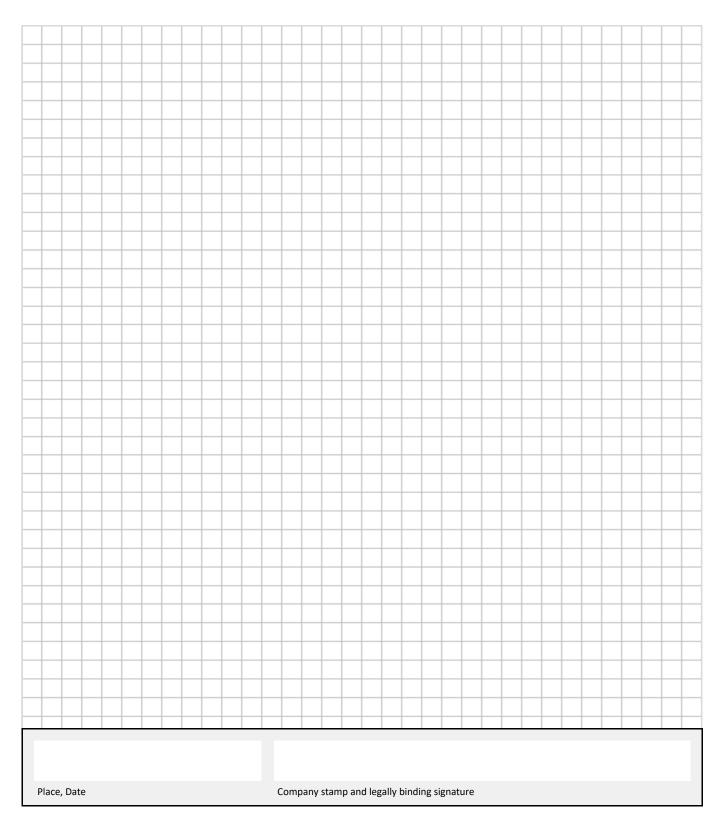

## SKETCH FOR THE POSITION OF THE WATER SUPPLY POINT

Take advantage of the possibility to **indicate** your desired **connection position** on your stand in this sketch. Should you leave the sketch empty the connection point will be determined by the commissioned service company of Messe Wels GmbH. Any occurring fees for modifications carried out after the registration deadline will be at your expense.

In order to be able to determine the orientation of your stand, please draw the **floor plan of your stand** as well as at least **one neighbouring stand**.