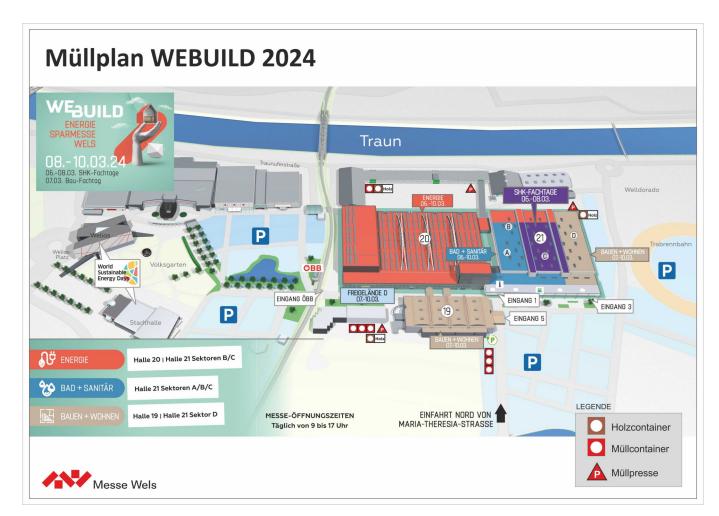

guidelines concerning the waste disposal:

At the beginning of the fair, you will receive a roll of garbage bags.

Solely the garbage in the garbage sacks provided by Messe Wels GmbH that are situated well visible at the corridor in front of your stand daily after the end of the fair will automatically be disposed of.

We kindly ask you to return unused garbage sacks at the information points after the end of the fair.

We would like to point out that garbage in cardboard boxes or other collecting containers will NOT be disposed of by Messe Wels GmbH and that the disposal workers will NOT enter the stands.

Moreover, you also have the possibility to dispose of the waste personally at certain collecting points. The positions of these garbage containers can be found on the site plan below.







# INFORMATION ON WASTE DISPOSAL AND EXTERNAL STAND CLEANING

ORDER



## YOUR CONTACT PARTNER/FAX ORDER TO

Thomas Gerstel, Messe Wels GmbH
Messeplatz 1, 4600 Wels, Österreich
Phone +43 (7242) 9392-6636
Fax +43 (7242) 9392-496690
mailto transfel@messe.wels.at

until 09. February 2024

| mailto t.gerstel@messe-wels.at