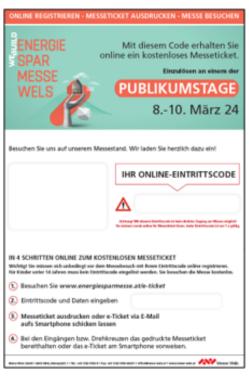

 Public Days
 Fri.
 08.03. - Sun. 10.03.2024
 09.00 a.m. - 05.00 p.m.
 valid for all the halls

During the fair the exhibitors may enter the exhibition grounds upon presentation of the exhibitor pass from 7.00 am to 5.30 pm.