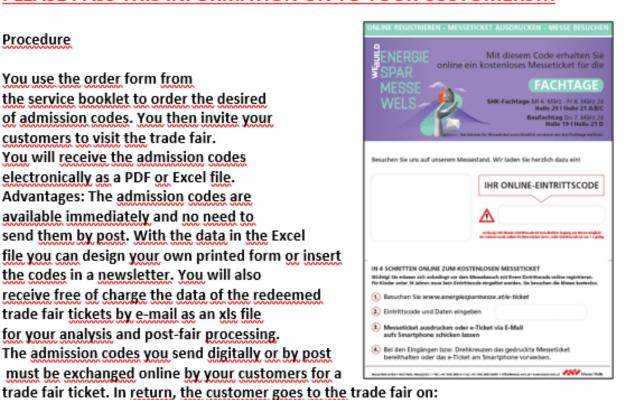

AYS FROM WEDNESDAY - FRIDAY AND ARE ONLY VALID ON THESE DAYS! PLEASE PASS THIS INFORMATION ON TO YOUR CUSTOMERS!!!

### Procedure

You use the order form from the service booklet to order the desired of admission codes. You then invite your customers to visit the trade fair. You will receive the admission codes electronically as a PDF or Excel file. Advantages: The admission codes are available immediately and no need to send them by post. With the data in the Excel file you can design your own printed form or insert the codes in a newsletter. You will also receive free of charge the data of the redeemed trade fair tickets by e-mail as an xls file for your analysis and post-fair processing. The admission codes you send digitally or by post must be exchanged online by your customers for a



# https://energiesparmesse.at/e-ticket

registers and receives a ticket.

Note: Access is only possible with the printed e-ticket or

display on the smartphone, access is only possible after reading the

the barcode printed on it at the entrances and turnstiles.

When sending out the admission codes, please remind your customers once again that access is only possible after online registration and with the printed trade fair ticket or via smartphone, not with the admission code.

The trade fair tickets actually redeemed on site will be charged automatically to the company address printed on the mailing.

> If you have any questions in this regard, please contact Ms. Claudia Gerstel will be happy to answer your guestions. Telephone: +43 (7242) 9392-6641 c.gerstel@messe-wels.at



# **VISI