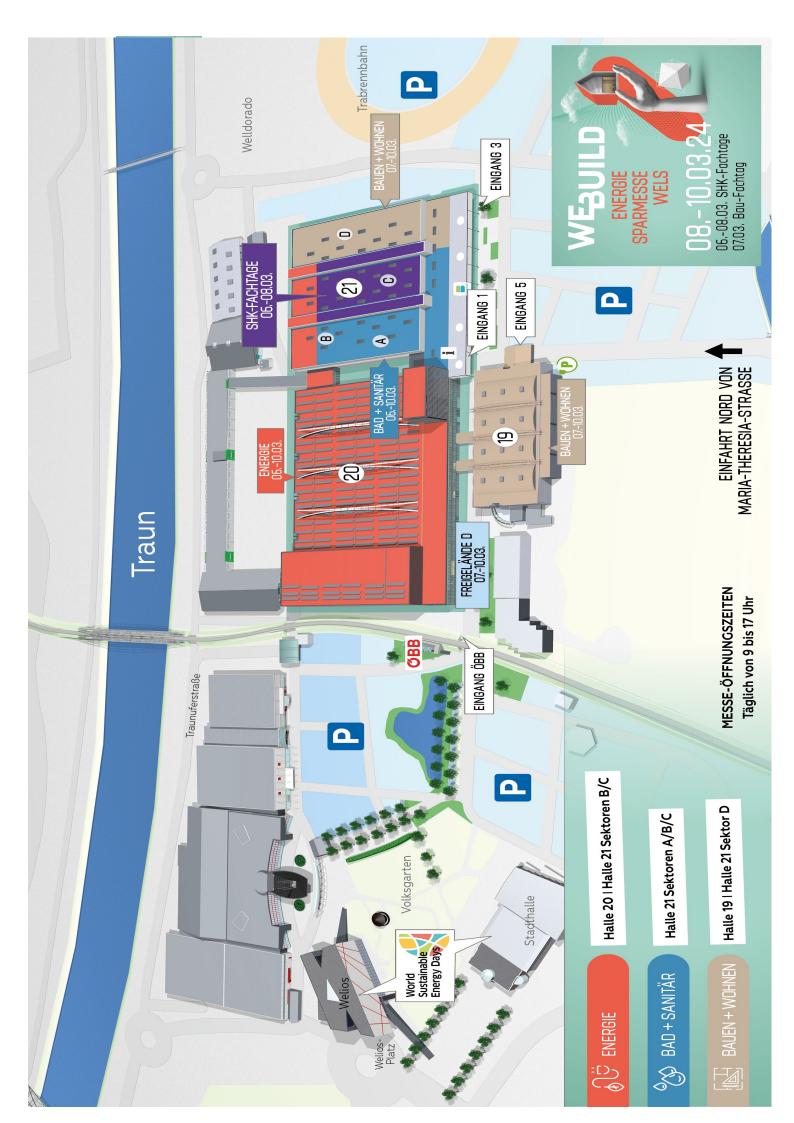

# OPENING HOURS SET-UP AND DISMANTLING TIMES, INFO-POINT

### **OPENING HOURS NEW**

 SHK Professional Visitors' Days
 Wed. 06.03.2024 and Fri. 08.03.2024
 09.00 a.m. - 05.00 p.m.
 valid for halls 20, 21

 Bau Professional Visitors' Day
 Thu.
 07.03.2024
 09.00 a.m. - 05.00 p.m.
 valid for halls 19, 21

 Public Days
 Fri.
 08.03. - Sun. 10.03.2024
 09.00 a.m. - 05.00 p.m.
 valid for all the halls

During the fair the exhibitors may enter the exhibition grounds upon presentation of the exhibitor pass from 7.00 am to 5.30 pm.

For security reasons the halls will be closed half an hour after the end of the fair at 5.30 pm.

| SE1 | Γ-U | IP | TI | M | ES |
|-----|-----|----|----|---|----|
|-----|-----|----|----|---|----|

|                | The set-up is possible on Wednesday 06.03.2024 from noon.                                                                                     |
|----------------|-----------------------------------------------------------------------------------------------------------------------------------------------|
| Outdoor area D | The following set-up times are to be observed and followed without exception for the $\underline{\text{outdoor}}$ area $\underline{\text{D}}$ |
|                | Mon. 04.03. to Tue. 05.03.2024 07.00 a.m. to 07.00 p.m.                                                                                       |
| Hall 21        | Mon. 26.02. to Fri. 01.03.2024 08.00 a.m. to 06.00 p.m.                                                                                       |
|                | Mon. 04.03. to Tue. 05.03.2024 07.00 a.m. to 07.00 p.m.                                                                                       |
| Hall 20        | Mon. 26.02. to Fri. 01.03.2024 08.00 a.m. to 06.00 p.m.                                                                                       |
| Hull 13        | Mon. 04.03. to Wed. 06.03.2024 07.00 a.m. to 07.00 p.m.                                                                                       |
| Hall 19        | Mon. 26.02. to Fri. 01.03.2024 08.00 a.m. to 06.00 p.m.                                                                                       |